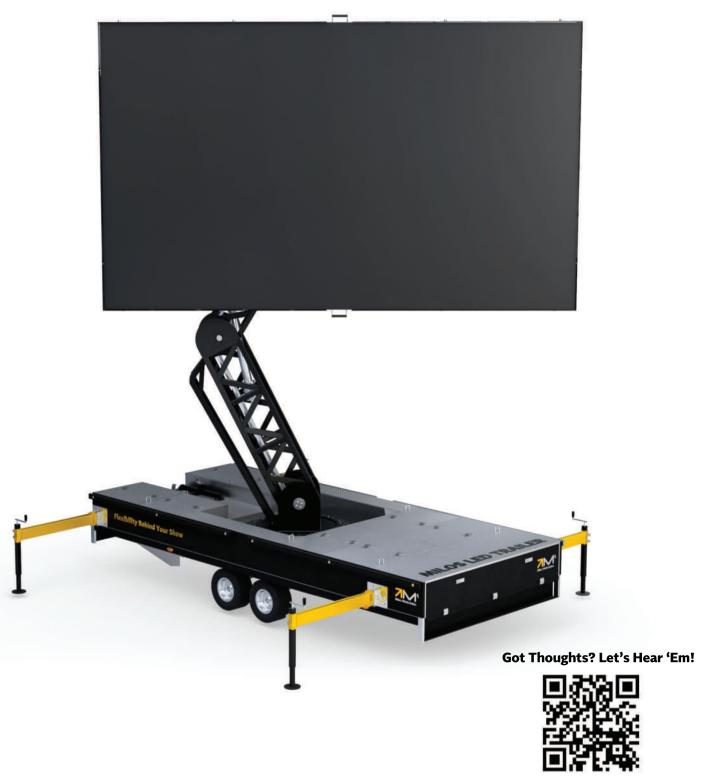

## The MILOS LED Trailer

is high-performance, portable display solution designed for maximum visibility and safety. Designed for easy transport and set-up, it features a powerful LED screen mounted on a robust trailer structure, making it ideal for outdoor events with large crowds. Available in two versions – Light and Heavy Duty – the Trailer ensures a reliable, energy-efficient display while prioritising safety with stable operation and secure set-up, providing both durability and ease of use.

#### Screen

- Size: The screen measures 5.0 x 3.0 metres, offering a large display area for impactful visuals.
- **Height adjustable:** Features a motorised lifting system that allows adjustment up to a maximum height of 6.3 m, The Heavy Duty version offers automatic locking in any position.
- **Rotating screen:** : The screen can be rotated 340° around its vertical axis, ensuring optimal visibility and adaptability to challenging site conditions.

## Simplified set-up and transport

- **User-friendly operation:** A portable control panel, operable wirelessly or via cable, makes screen unfolding and folding safe and efficient. The entire process can be managed by a single person.
- **Compact design:** The trailer's aerodynamic, compact folded shape ensures low ground clearance of just 1.6 m, contributing to stability during transport.
- **Quick setup:** The straightforward design minimises preparation time (up to 10 minutes), making it ideal for rapid deployments.

#### **Safety**

- Braking system: The Heavy Duty version is automatically braked by SITEMA in any position. The Light version offers manual brakes in 2 fixed positions.
- **Emergency protocol:** An emergency hydraulic circuit allows system folding during power failures, minimising risks.
- **Enhanced safety standards:** Certified for public events, the LED Trailer meets stringent safety requirements.