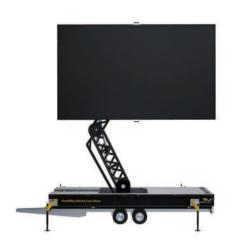

## The MILOS LED Trailer

is high-performance, portable display solution designed for maximum visibility and safety. Designed for easy transport and set-up, it features a powerful LED screen mounted on a robust trailer structure, making it ideal for outdoor events with large crowds. Available in two versions – Light and Heavy Duty – the Trailer ensures a reliable, energy-efficient display while prioritising safety with stable operation and secure set-up, providing both durability and ease of use.

#### Screen

- Size: The screen measures 5.0 x 3.0 metres, offering a large display area for impactful visuals.
- **Height adjustable:** Features a motorised lifting system that allows adjustment up to a maximum height of 6.3 m, The Heavy Duty version offers automatic locking in any position.
- **Rotating screen:** : The screen can be rotated 340° around its vertical axis, ensuring optimal visibility and adaptability to challenging site conditions.

## Simplified set-up and transport

- **User-friendly operation:** A portable control panel, operable wirelessly or via cable, makes screen unfolding and folding safe and efficient. The entire process can be managed by a single person.
- **Compact design:** The trailer's aerodynamic, compact folded shape ensures low ground clearance of just 1.6 m, contributing to stability during transport.
- **Quick setup:** The straightforward design minimises preparation time (up to 10 minutes), making it ideal for rapid deployments.