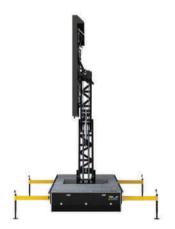

#### Screen

- Size: The screen measures 5.0 x 3.0 metres, offering a large display area for impactful visuals.
- **Height adjustable:** Features a motorised lifting system that allows adjustment up to a maximum height of 6.3 m, The Heavy Duty version offers automatic locking in any position.
- **Rotating screen:** : The screen can be rotated 340° around its vertical axis, ensuring optimal visibility and adaptability to challenging site conditions.

#### **Safety**

- Braking system: The Heavy Duty version is automatically braked by SITEMA in any position. The Light version offers manual brakes in 2 fixed positions.
- **Emergency protocol:** An emergency hydraulic circuit allows system folding during power failures, minimising risks.
- **Enhanced safety standards:** Certified for public events, the LED Trailer meets stringent safety requirements.